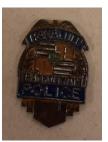

#### Token

|                 | Winner  | Description of Find        |
|-----------------|---------|----------------------------|
| 1 <sup>st</sup> | Ivan S  | Mini Honolulu Patrol Badge |
| 2 <sup>nd</sup> | Floyd C | Evinrude Boat Tag          |
| 3 <sup>rd</sup> | David S | Spanish Religious Token    |