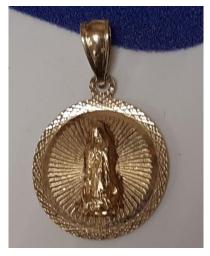

## **Gold Jewelry**

|                 | Winner  | Description of Find |
|-----------------|---------|---------------------|
| 1 <sup>st</sup> | Floyd C | 14K Religious Charm |
| 2 <sup>nd</sup> | Dave T  | 9K Euro w/ Opal     |
| 3 <sup>rd</sup> | Frank M | 10K Gold Earring    |