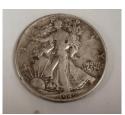

#### Coin

|                 | Winner   | Description of Find              |
|-----------------|----------|----------------------------------|
| 1 <sup>st</sup> | Bill S   | 1945 Walking Liberty Half Dollar |
| 2 <sup>nd</sup> | Robert J | 1903 Canadian Nickel             |
| 3 <sup>rd</sup> | Dave T   | 1920 Mercury Dime                |