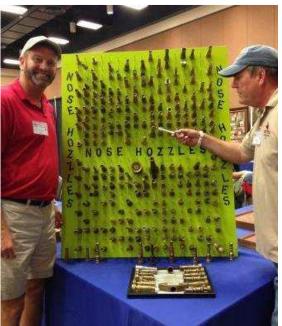

### **Pictures from Texas TAMDC 2016 Show**

Richard Aquinaga

We had a great club presence at the Texas Association of Metal Detecting Clubs (TAMDC) Show in Longview. We'll put more pictures on the LSTHC Facebook page in the near future. Check it out! <a href="https://www.facebook.com/lonestartreasure/?fref=ts">https://www.facebook.com/lonestartreasure/?fref=ts</a>

Pictures complements of Ellen Jackson