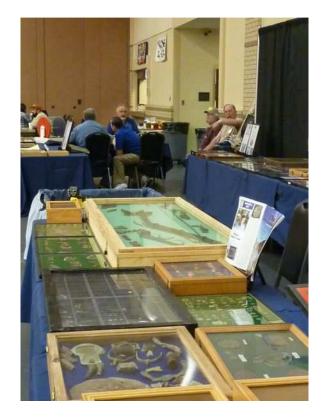

### **Pictures from Texas TAMDC 2016 Show**

Richard Aquinaga

We had a great club presence at the Texas Association of Metal Detecting Clubs (TAMDC) Show in Longview. We'll put more pictures on the LSTHC Facebook page in the near future. Check it out! <a href="https://www.facebook.com/lonestartreasure/?fref=ts">https://www.facebook.com/lonestartreasure/?fref=ts</a>

Pictures complements of Ellen Jackson