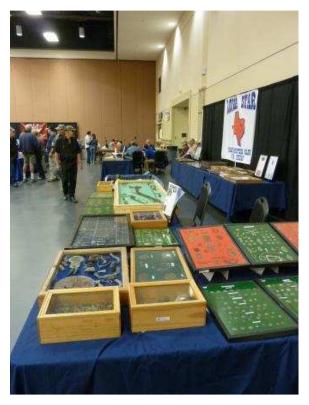

### **Pictures from Texas TAMDC 2016 Show**

Richard Aquinaga

We had a great club presence at the Texas Association of Metal Detecting Clubs (TAMDC) Show in Longview. We'll put more pictures on the LSTHC Facebook page in the near future. Check it out! <a href="https://www.facebook.com/lonestartreasure/?fref=ts">https://www.facebook.com/lonestartreasure/?fref=ts</a>

Pictures complements of Ellen Jackson