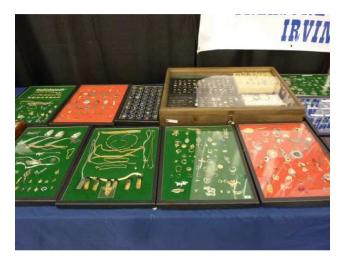

### **Pictures from Texas TAMDC 2016 Show**

Richard Aquinaga

We had a great club presence at the Texas Association of Metal Detecting Clubs (TAMDC) Show in Longview. We'll put more pictures on the LSTHC Facebook page in the near future. Check it out! <a href="https://www.facebook.com/lonestartreasure/?fref=ts">https://www.facebook.com/lonestartreasure/?fref=ts</a>

Pictures complements of Ellen Jackson